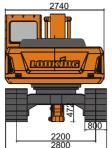

## **TECHNICAL PARAMETERS**

| Name      |                          | Data                  |
|-----------|--------------------------|-----------------------|
| Basic     | Operating weight         | 21100 kg              |
|           | Boom length              | 5675 mm               |
|           | Arm length               | 2920 mm               |
|           | Standard bucket          | 0.9 m³                |
|           | Max.Travel speed         | 3.2/5.1 km/h          |
|           | Max.Swing speed          | 10.6 rpm              |
|           | Grade ability            | 35°(70%)              |
|           | Ground pressure          | 47 kPa                |
|           | Max.Traction force       | 208 kN                |
| Engine    | Engine model             | WP6G175E301           |
|           | Rated power              | 129 kW/2000 rpm       |
|           | Max.Torque               | 760/1400-1500 N.m/rpm |
|           | Displacement             | 6.75 L                |
|           | Fuel tank                | 400 L                 |
| Hydraulic | Max.Flow(total)          | 221×2 L/min           |
|           | Max.Working pressure     | 35 MPa                |
|           | Max.Pilot pressure       | 4 Mpa                 |
|           | Max.Arm digging force    | 100 kN(ISO)           |
|           | Max.Bucket digging force | 133 kN(ISO)           |
|           | Hrdraulic oil tank       | 165/256 L             |
| Chassis   | Track width              | 800 mm                |
|           | Track shoes number       | 46( each side)        |
|           | Carrier rollers number   | 2( each side)         |
|           | Track rollers number     | 7( each side)         |
| Electric  | System vollage           | 24 V                  |
|           | Battery capacity         | 24 V,120 Ah×2         |