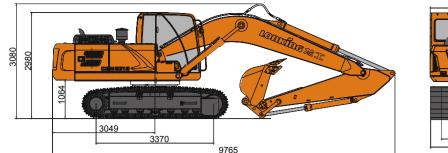

## **TECHNICAL PARAMETERS**

| Name      |                          | Data                  |
|-----------|--------------------------|-----------------------|
| Basic     | Operating weight         | 21100 kg              |
|           | Boom length              | 5675 mm               |
|           | Arm length               | 2920 mm               |
|           | Standard bucket          | 0.9 m³                |
|           | Max.Travel speed         | 3.2/5.1 km/h          |
|           | Max.Swing speed          | 10.6 rpm              |
|           | Grade ability            | 35°(70%)              |
|           | Ground pressure          | 47 kPa                |
|           | Max.Traction force       | 208 kN                |
| Engine    | Engine model             | WP6G175E301           |
|           | Rated power              | 129 kW/2000 rpm       |
|           | Max.Torque               | 760/1400-1500 N.m/rpm |
|           | Displacement             | 6.75 L                |
|           | Fuel tank                | 400 L                 |
| Hydraulic | Max.Flow(total)          | 221×2 L/min           |
|           | Max.Working pressure     | 35 MPa                |
|           | Max.Pilot pressure       | 4 Mpa                 |
|           | Max.Arm digging force    | 100 kN(ISO)           |
|           | Max.Bucket digging force | 133 kN(ISO)           |
|           | Hrdraulic oil tank       | 165/256 L             |
| Chassis   | Track width              | 800 mm                |
|           | Track shoes number       | 46( each side)        |
|           | Carrier rollers number   | 2( each side)         |
|           | Track rollers number     | 7( each side)         |
| Electric  | System vollage           | 24 V                  |
|           | Battery capacity         | 24 V,120 Ah×2         |