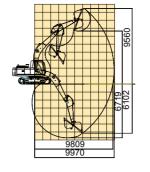

## **TECHNICAL PARAMETERS**

| Name      |                          | Data                  |
|-----------|--------------------------|-----------------------|
| Basic     | Operating weight         | 21100 kg              |
|           | Boom length              | 5675 mm               |
|           | Arm length               | 2920 mm               |
|           | Standard bucket          | 0.9 m³                |
|           | Max.Travel speed         | 3.2/5.1 km/h          |
|           | Max.Swing speed          | 10.6 rpm              |
|           | Grade ability            | 35°(70%)              |
|           | Ground pressure          | 47 kPa                |
|           | Max.Traction force       | 208 kN                |
| Engine    | Engine model             | WP6G175E301           |
|           | Rated power              | 129 kW/2000 rpm       |
|           | Max.Torque               | 760/1400-1500 N.m/rpm |
|           | Displacement             | 6.75 L                |
|           | Fuel tank                | 400 L                 |
| Hydraulic | Max.Flow(total)          | 221×2 L/min           |
|           | Max.Working pressure     | 35 MPa                |
|           | Max.Pilot pressure       | 4 Mpa                 |
|           | Max.Arm digging force    | 100 kN(ISO)           |
|           | Max.Bucket digging force | 133 kN(ISO)           |
|           | Hrdraulic oil tank       | 165/256 L             |
| Chassis   | Track width              | 800 mm                |
|           | Track shoes number       | 46( each side)        |
|           | Carrier rollers number   | 2( each side)         |
|           | Track rollers number     | 7( each side)         |
| Electric  | System vollage           | 24 V                  |
|           | Battery capacity         | 24 V,120 Ah×2         |