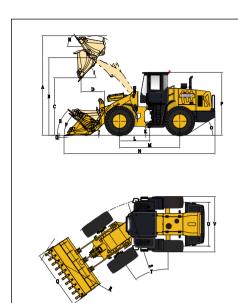

## **DIMENSIONS**

| NO. DESCRIPTION                                                                                                                                              |                                                                                                                                                                                                                                                                                                                                                                                                                                                                                                                                  | DATA                                                                                                                                                                                                                                                                                                                                                                                                                                                                                                                                                           |
|--------------------------------------------------------------------------------------------------------------------------------------------------------------|----------------------------------------------------------------------------------------------------------------------------------------------------------------------------------------------------------------------------------------------------------------------------------------------------------------------------------------------------------------------------------------------------------------------------------------------------------------------------------------------------------------------------------|----------------------------------------------------------------------------------------------------------------------------------------------------------------------------------------------------------------------------------------------------------------------------------------------------------------------------------------------------------------------------------------------------------------------------------------------------------------------------------------------------------------------------------------------------------------|
| A Overall Height – Bucket Raised  B Bucket Pin Height at Max. Lift  C Dump Clearance at Max. Lift (45°)  D Reach at Max. Lift and 45° Dump                   |                                                                                                                                                                                                                                                                                                                                                                                                                                                                                                                                  | 4898                                                                                                                                                                                                                                                                                                                                                                                                                                                                                                                                                           |
|                                                                                                                                                              |                                                                                                                                                                                                                                                                                                                                                                                                                                                                                                                                  | 3767                                                                                                                                                                                                                                                                                                                                                                                                                                                                                                                                                           |
|                                                                                                                                                              |                                                                                                                                                                                                                                                                                                                                                                                                                                                                                                                                  | 2915                                                                                                                                                                                                                                                                                                                                                                                                                                                                                                                                                           |
|                                                                                                                                                              |                                                                                                                                                                                                                                                                                                                                                                                                                                                                                                                                  | 1110                                                                                                                                                                                                                                                                                                                                                                                                                                                                                                                                                           |
| E Rack Back Angle at Carry                                                                                                                                   |                                                                                                                                                                                                                                                                                                                                                                                                                                                                                                                                  | 51                                                                                                                                                                                                                                                                                                                                                                                                                                                                                                                                                             |
| F Rack Back Angle at Ground                                                                                                                                  |                                                                                                                                                                                                                                                                                                                                                                                                                                                                                                                                  | 45                                                                                                                                                                                                                                                                                                                                                                                                                                                                                                                                                             |
| G Digging Depth H Rack Back Angle at Max. Lift I Dump Angle at Max. Lift J Carry Height K Ground Clearance L Center Line of Front Axle to Hitch M Wheel Base |                                                                                                                                                                                                                                                                                                                                                                                                                                                                                                                                  | 40-45                                                                                                                                                                                                                                                                                                                                                                                                                                                                                                                                                          |
|                                                                                                                                                              |                                                                                                                                                                                                                                                                                                                                                                                                                                                                                                                                  | 47                                                                                                                                                                                                                                                                                                                                                                                                                                                                                                                                                             |
|                                                                                                                                                              |                                                                                                                                                                                                                                                                                                                                                                                                                                                                                                                                  | 45                                                                                                                                                                                                                                                                                                                                                                                                                                                                                                                                                             |
|                                                                                                                                                              |                                                                                                                                                                                                                                                                                                                                                                                                                                                                                                                                  | 400                                                                                                                                                                                                                                                                                                                                                                                                                                                                                                                                                            |
|                                                                                                                                                              |                                                                                                                                                                                                                                                                                                                                                                                                                                                                                                                                  | 567                                                                                                                                                                                                                                                                                                                                                                                                                                                                                                                                                            |
|                                                                                                                                                              |                                                                                                                                                                                                                                                                                                                                                                                                                                                                                                                                  | 1070                                                                                                                                                                                                                                                                                                                                                                                                                                                                                                                                                           |
|                                                                                                                                                              |                                                                                                                                                                                                                                                                                                                                                                                                                                                                                                                                  | 2950                                                                                                                                                                                                                                                                                                                                                                                                                                                                                                                                                           |
| Overall Length                                                                                                                                               | mm                                                                                                                                                                                                                                                                                                                                                                                                                                                                                                                               | 7270                                                                                                                                                                                                                                                                                                                                                                                                                                                                                                                                                           |
| Departure Angle                                                                                                                                              | ٥                                                                                                                                                                                                                                                                                                                                                                                                                                                                                                                                | 30                                                                                                                                                                                                                                                                                                                                                                                                                                                                                                                                                             |
| P Height to Top of Cab  Q Overall Width over Bucket                                                                                                          |                                                                                                                                                                                                                                                                                                                                                                                                                                                                                                                                  | 3300                                                                                                                                                                                                                                                                                                                                                                                                                                                                                                                                                           |
|                                                                                                                                                              |                                                                                                                                                                                                                                                                                                                                                                                                                                                                                                                                  | 2800                                                                                                                                                                                                                                                                                                                                                                                                                                                                                                                                                           |
| R Min. Turning Radius over Bucket                                                                                                                            |                                                                                                                                                                                                                                                                                                                                                                                                                                                                                                                                  | 7812                                                                                                                                                                                                                                                                                                                                                                                                                                                                                                                                                           |
| S Min. Turning Radius over Tires                                                                                                                             |                                                                                                                                                                                                                                                                                                                                                                                                                                                                                                                                  | 5837                                                                                                                                                                                                                                                                                                                                                                                                                                                                                                                                                           |
| T Steering Angle – Left/Right                                                                                                                                |                                                                                                                                                                                                                                                                                                                                                                                                                                                                                                                                  | 35                                                                                                                                                                                                                                                                                                                                                                                                                                                                                                                                                             |
| U Width at Tread Center                                                                                                                                      |                                                                                                                                                                                                                                                                                                                                                                                                                                                                                                                                  | 2060                                                                                                                                                                                                                                                                                                                                                                                                                                                                                                                                                           |
| Overall Width over Tires                                                                                                                                     | mm                                                                                                                                                                                                                                                                                                                                                                                                                                                                                                                               | 2580                                                                                                                                                                                                                                                                                                                                                                                                                                                                                                                                                           |
|                                                                                                                                                              | Overall Height – Bucket Raised Bucket Pin Height at Max. Lift Dump Clearance at Max. Lift (45°) Reach at Max. Lift and 45° Dump Rack Back Angle at Carry Rack Back Angle at Ground Digging Depth Rack Back Angle at Max. Lift Dump Angle at Max. Lift Carry Height Ground Clearance Center Line of Front Axle to Hitch Wheel Base Overall Length Departure Angle Height to Top of Cab Overall Width over Bucket Min. Turning Radius over Bucket Min. Turning Radius over Tires Steering Angle – Left/Right Width at Tread Center | Overall Height – Bucket Raised mm  Bucket Pin Height at Max. Lift mm  Dump Clearance at Max. Lift (45°) mm  Reach at Max. Lift and 45° Dump mm  Rack Back Angle at Carry  Rack Back Angle at Ground  Digging Depth mm  Rack Back Angle at Max. Lift  Dump Angle at Max. Lift  Carry Height mm  Ground Clearance mm  Center Line of Front Axle to Hitch mm  Wheel Base mm  Overall Length mm  Departure Angle  Height to Top of Cab mm  Overall Width over Bucket mm  Min. Turning Radius over Bucket mm  Steering Angle – Left/Right  Width at Tread Center mm |