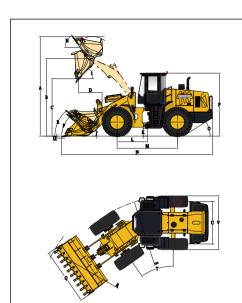

#### **DIMENSIONS**

| NO. | DESCRIPTION                        | UNIT | DATA  |
|-----|------------------------------------|------|-------|
| Α   | Overall Height – Bucket Raised     | mm   | 4730  |
| В   | Bucket Pin Height at Max. Lift     | mm   | 3710  |
| С   | Dump Clearance at Max. Lift (45°)  | mm   | 2806  |
| D   | Reach at Max. Lift and 45° Dump    | mm   | 1170  |
| Е   | Rack Back Angle at Carry           | ٥    | 47    |
| F   | Rack Back Angle at Ground          | ٥    | 44    |
| G   | Digging Depth                      | mm   | 30-40 |
| Н   | Rack Back Angle at Max. Lift       | ٥    | 55    |
| - 1 | Dump Angle at Max. Lift            | ٥    | 45    |
| J   | Carry Height                       | mm   | 400   |
| K   | Ground Clearance                   | mm   | 347   |
| L   | Center Line of Front Axle to Hitch | mm   | 1425  |
| М   | Wheel Base                         | mm   | 2850  |
| N   | Overall Length                     | mm   | 7520  |
| 0   | Departure Angle                    | ٥    | 27    |
| Р   | Height to Top of Cab               | mm   | 3180  |
| Q   | Overall Width over Bucket          | mm   | 2500  |
| R   | Min. Turning Radius over Bucket    | mm   | 6240  |
| S   | Min. Turning Radius over Tires     | mm   | 5680  |
| Т   | Steering Angle - Left/Right        | ٥    | 35    |
| U   | Width at Tread Center              | mm   | 1850  |
| V   | Overall Width over Tires           | mm   | 2320  |